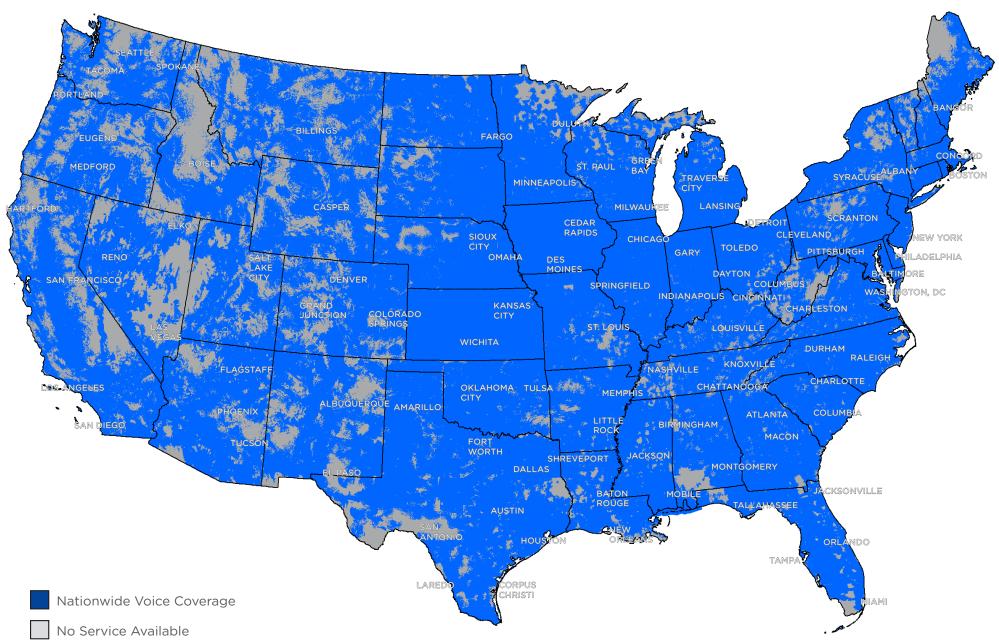

## Pay As You Go Nationwide Voice

Actual wireless coverage may vary due to atmospheric conditions, customer equipment and/or system limitations. Map is a generalization intended for illustrative purposes. National coverage may depict licensed areas rather than an approximation of the coverage level. In areas that do not depict any particular type of coverage, users may find areas where they can use their mobile devices outdoors and in some vehicles. Authorization may be required to use your phone outside of the continental United States. Please call toll-free 1-855-CSPIRE5 (277-4735) for details. ©2017 C Spire Wireless. All rights reserved.