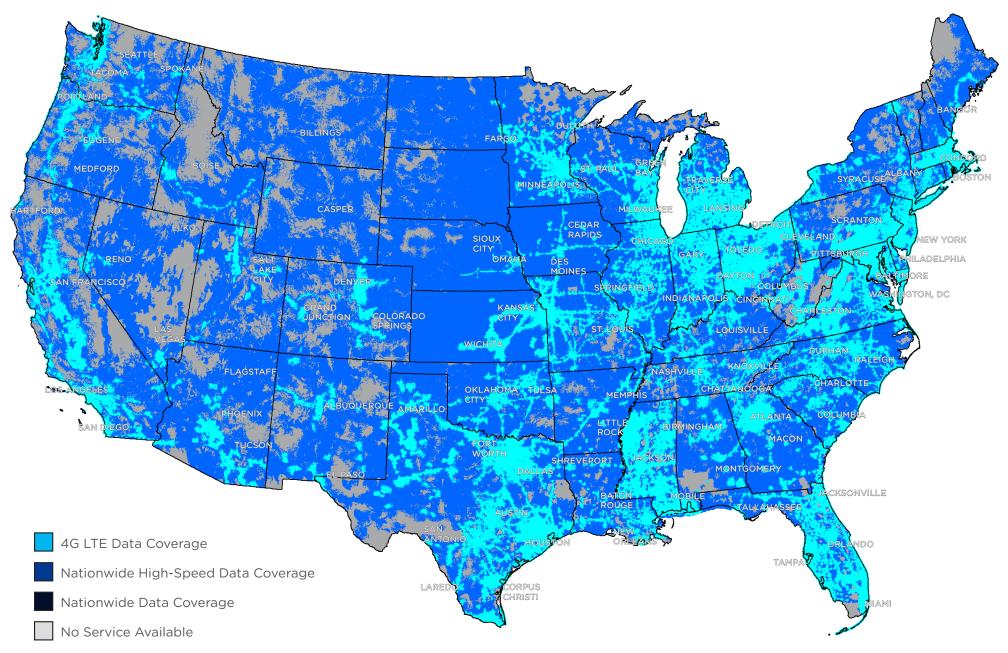

## Pay As You Go Nationwide Data

Actual wireless coverage may vary due to atmospheric conditions, customer equipment and/or system limitations. Map is a generalization intended for illustrative purposes. National coverage may depict licensed areas rather than an approximation of the coverage level. In areas that do not depict any particular type of coverage, users may find areas where they can use their mobile devices outdoors and in some vehicles. Authorization may be required to use your phone outside of the continental United States. Please call toll-free 1-855-CSPIRE5 (277-4735) for details. ©2017 C Spire Wireless. All rights reserved.