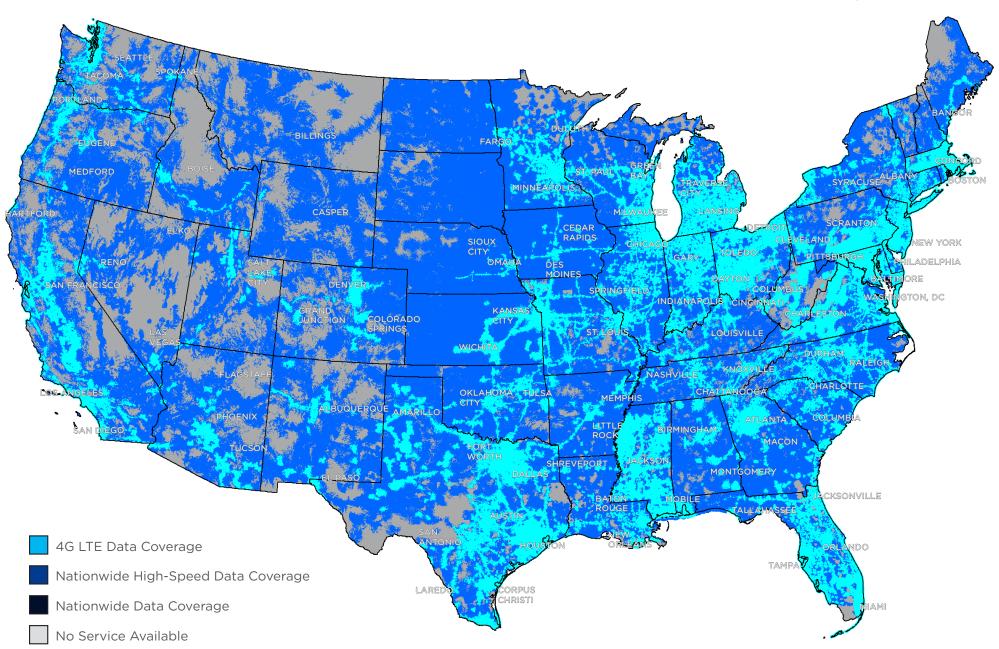

## Post Pay Nationwide Data

Actual wireless coverage may vary due to atmospheric conditions, customer equipment and/or system limitations. Map is a generalization intended for illustrative purposes. National coverage may depict licensed areas rather than an approximation of the coverage level. In areas that do not depict any particular type of coverage, users may find areas where they can use their mobile devices outdoors and in some vehicles. Authorization may be required to use your phone outside of the continental United States. Please call toll-free 1-855-CSPIRE5 (277-4735) for details. ©2017 C Spire Wireless. All rights reserved.